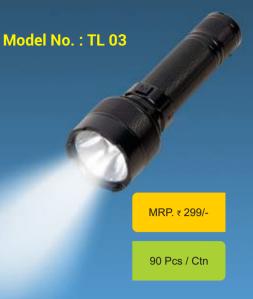

Model No.: TL 01

Long Distance

MRP. ₹ 199/-

- Charging Time: 6 hrs to reach full capacity