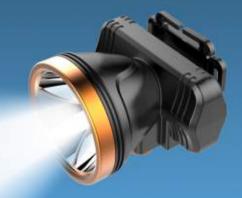

- Need charging when light becomes weak during usage.













- Charging Time: 6 hrs to reach full capacity

#### Instructions



160 Pcs / Ctn







Longlife Battery











MRP. ₹ 895/-

Model No.: EL 100





- The emergency light is with built in long-life and maintenance-free rechargeable
- The battery has more than 500 times charging and























- Battery Capacity: 1200 Mah
- Ac -230-240 V- 50 HZ
- Charging Time: 6 hrs to reach full capacity
- Power Factor: 0.1
- Led: Long Life SMD

#### Instructions

- Charge 6 to 8 hrs in day time
- Disconnect torch light from power plug after recharging is over
- Need charging when light becomes weak during usage
- For Better life frequent usage is required, if you don't use very often, then recharge it every 1 month.





MRP. ₹ 399/-

150 Pcs / Ctn

















## **Technical Specification**

- Battery Capacity: 1400 Mah
- Ac -230-240 V- 50 HZ
- Charging Time: 6 hrs to reach full capacity
- Power Factor: 0.1
- Led: Long Life SMD

#### Instructions

- Charge 6 to 8 hrs in day time.
- Disconnect torch light from power plug after recharging is over
- Need charging when light becomes weak during usage
- For Better life frequent usage is required, if you don't use very often, then recharge it every 1 month.

Model No.: HL 02



MRP. ₹ 499/-