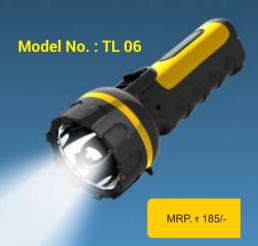

Model No.: TL 01

Long Distance

MRP. ₹ 199/-

- Charging Time: 6 hrs to reach full capacity