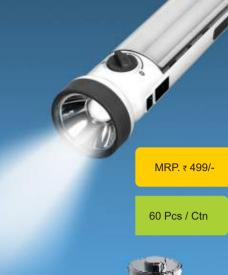

# Laser LED Torch Lights & Mosquito Bat Life saving premium eco friendly products

ISO 9001: 2015 Company

| Issuing Country:
| BCA-GL Limited registered under (DBA)
| Bureau of Conformly Assessment - Global,
| United States of America. | WWW.vanishmart.com









- Battery Capacity: 1100 Mah
- Ac -230-240 V- 50 HZ
- Charging Time: 6 hrs to reach full capacity
- Power Factor: 0.1
- Led: Long Life SMD

#### Instructions

- Charge 6 to 8 hrs in day time
- Disconnect torch light from power plug after recharging is over
- Need charging when light becomes weak during usage
- For Better life frequent usage is required, if you don't use very often, then recharge it every 1 month.



Model No.: TL 01





Long Distance













# **Technical Specification**

- Battery Capacity: 700 Mah
- Ac -230-240 V- 50 HZ
- Charging Time: 6 hrs to reach full capacity
- Power Factor: 0.1
- Led: Long Life SMD

#### Instructions

- Charge 6 to 8 hrs in day time
- Disconnect torch light from power plug after recharging is over.
- Need charging when light becomes weak during usage
- For Better life frequent usage is required, if you don't use very often, then recharge it every 1 month.



MRP. ₹ 399/-











- Battery Capacity: 1000 Mah
- Ac -230-240 V- 50 HZ
- Charging Time: 6 hrs to reach full capacity
- Power Factor: 0.1
- Led: Long Life SMD

#### Instructions

- Charge 6 to 8 hrs in day time
- Disconnect torch light from power plug after recharging is over
- Need charging w