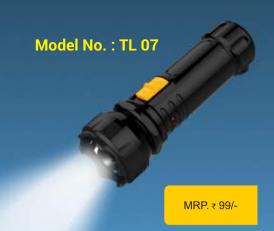

00 Mah
- Ac -230-240 V- 50 HZ
- Charging Time: 6 hrs to reach full capacity
- Power Factor: 0.1
- Led: Long Life SMD

#### Instructions

- Charge 6 to 8 hrs in day time
- Disconnect torch light from power plug after recharging is over
- Need charging when light becomes weak during usage.
- For Better life frequent usage is required, if you don't use very often, then recharge it every 1 month.



MRP. ₹ 199/-











- Charging Time: 6 hrs to reach full capacity

#### Instructions







Distance













### **Technical Specification**

- Battery Capacity: 700 Mah
- Ac -230-240 V- 50 HZ
- Charging Time: 6 hrs to reach full capacity

#### Instructions

- Need charging when light becomes weak during usage.













- Charging Time: 6 hrs to reach full capacity

#### Instructions



160 Pcs / Ctn







Longlife Battery











MRP. ₹ 895/-

Model No.: EL 100





- The emergency light is with built in long-life and maintenance-free rechargeable
- The battery has more than 500 times charging and























- Battery Capacity: 1200 Mah
- Ac -230-240 V- 50 HZ
- Charging Time: 6 hrs to reach full capacity
- Power Factor: 0.1
- Led: Long Life SMD

#### Instructions

- Charge 6 to 8 hrs in day time
- Disconnect torch light from power plug after recharging is over
- Need charging when light becomes weak during usage
- For Better life frequent usage is required, if you don't use very often, then recharge it every 1 month.





MRP. ₹ 399/-

150 Pcs / Ctn

















## **Technical Specification**

- Battery Capacity: 1400 Mah
- Ac -230-240 V- 50 HZ
- Ch