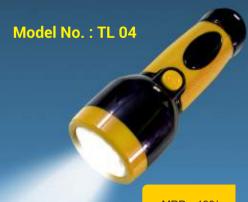

ull capacity
- Power Factor: 0.1
- Led: Long Life SMD

#### Instructions

- Charge 6 to 8 hrs in day time
- Disconnect torch light from power plug after recharging is over
- Need charging when light becomes weak during usage
- For Better life frequent usage is required, if you don't use very often, then recharge it every 1 month.



















# **Technical Specification**

- Battery Capacity: 600 Mah
- Ac -230-240 V- 50 HZ
- Charging Time: 6 hrs to reach full capacity
- Power Factor: 0.1
- Led: Long Life SMD

#### Instructions

- Charge 6 to 8 hrs in day time
- Disconnect torch light from power plug after recharging is over
- Need charging when light becomes weak during usage.
- For Better life frequent usage is required, if you don't use very often, then recharge it every 1 month.



MRP. ₹ 199/-











- Charging Time: 6 hrs to reach full capacity

#### Instructions







Distance













### **Technical Specification**

- Battery Capacity: 700 Mah
- Ac -230-240 V- 50 HZ
- Charging Time: 6 hrs to reach full capacity

#### Instructions

- Need charging when light becomes weak during usage.













- Charging Time: 6 hrs to reach full capacity

#### Instructions



160 Pcs / Ctn







Longlife Battery











MRP. ₹ 895/-

Model No.: EL 100





- The emergency light is with built in long-life and maintenance-free rechargeable
- The battery has more than 500 times charging and























- Battery Capacity: 1200 Mah
- Ac -230-240 V- 50 HZ
- Charging Time: 6 hrs to reach full capacity
- Power Factor: 0.1
- Led: Long Life SMD

#### Instruc