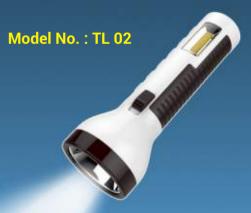

- Led: Long Life SMD

#### Instructions

- Charge 6 to 8 hrs in day time
- Disconnect torch light from power plug after recharging is over
- Need charging when light becomes weak during usage
- For Better life frequent usage is required, if you don't use very often, then recharge it every 1 month.



Model No.: TL 01





Long Distance













# **Technical Specification**

- Battery Capacity: 700 Mah
- Ac -230-240 V- 50 HZ
- Charging Time: 6 hrs to reach full capacity
- Power Factor: 0.1
- Led: Long Life SMD

#### Instructions

- Charge 6 to 8 hrs in day time
- Disconnect torch light from power plug after recharging is over.
- Need charging when light becomes weak during usage
- For Better life frequent usage is required, if you don't use very often, then recharge it every 1 month.



MRP. ₹ 399/-











- Battery Capacity: 1000 Mah
- Ac -230-240 V- 50 HZ
- Charging Time: 6 hrs to reach full capacity
- Power Factor: 0.1
- Led: Long Life SMD

#### Instructions

- Charge 6 to 8 hrs in day time
- Disconnect torch light from power plug after recharging is over
- Need charging when light becomes weak during usage
- For Better life frequent usage is required, if you don't use very often, then recharge it every 1 month.



















# **Technical Specification**

- Battery Capacity: 600 Mah
- Ac -230-240 V- 50 HZ
- Charging Time: 6 hrs to reach full capacity
- Power Factor: 0.1
- Led: Long Life SMD

#### Instructions

- Charge 6 to 8 hrs in day time
- Disconnect torch light from power plug after recharging is over
- Need charging when light becomes weak during usag