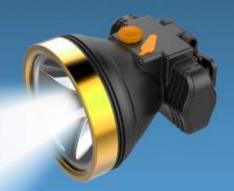

MD

#### Instructions

- Charge 6 to 8 hrs in day time
- Disconnect torch light from power plug after recharging is over
- Need charging when light becomes weak during usage
- For Better life frequent usage is required, if you don't use very often, then recharge it every 1 month.





MRP. ₹ 399/-

150 Pcs / Ctn

















## **Technical Specification**

- Battery Capacity: 1400 Mah
- Ac -230-240 V- 50 HZ
- Charging Time: 6 hrs to reach full capacity
- Power Factor: 0.1
- Led: Long Life SMD

#### Instructions

- Charge 6 to 8 hrs in day time.
- Disconnect torch light from power plug after recharging is over
- Need charging when light becomes weak during usage
- For Better life frequent usage is required, if you don't use very often, then recharge it every 1 month.

Model No.: HL 02



MRP. ₹ 499/-