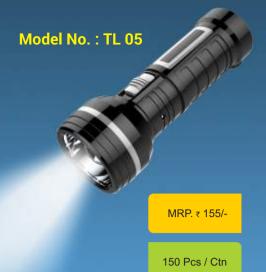

s in day time
- Disconnect torch light from power plug after recharging is over
- Need charging when light becomes weak during usage
- For Better life frequent usage is required, if you don't use very often, then recharge it every 1 month.



















# **Technical Specification**

- Battery Capacity: 600 Mah
- Ac -230-240 V- 50 HZ
- Charging Time: 6 hrs to reach full capacity
- Power Factor: 0.1
- Led: Long Life SMD

#### Instructions

- Charge 6 to 8 hrs in day time
- Disconnect torch light from power plug after recharging is over
- Need charging when light becomes weak during usage.
- For Better life frequent usage is required, if you don't use very often, then recharge it every 1 month.



MRP. ₹ 199/-











- Charging Time: 6 hrs to reach full capacity

#### Instructions







Distance













### **Technical Specification**

- Battery Capacity: 700 Mah
- Ac -230-240 V- 50 HZ
- Charging Time: 6 hrs to reach full capacity

#### Instructions

- Need charging when light becomes weak during usage.













- Charging Time: 6 hrs to reach full capacity

#### Instructions



160 Pcs / Ctn







Longlife Battery











MRP. ₹ 895/-

Model No.: EL 100





- The emergency light is with built in long-life and maintenance-free rechargeable
- The battery has more than 500 times charging and























- Battery Capacity: 1200 Mah
- Ac -230-240 V- 50 HZ
- Charging Time: 6 hrs to reach full capacity
- Power Factor: 0.1
- Led: Long Life SMD

#### Instructions

- Charge 6 to 8 hrs in day time
- Disconnect torch light from power plug after rechar