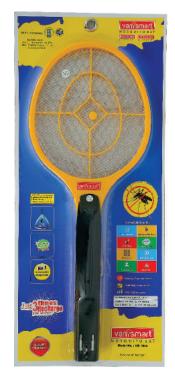

# **RECHARGEABLE MOSQUITO BAT**

Model No. VM 1000

- Six months warranty.
- Just 3 times recharge per month.
- Attractive blister packing.
- Quality ABS plastic virgin.
- Very good after sales support.
- Indian PCB Design and Indian power plug.
- High power discharge.
- More than 3000 mosquitoes can hit in single charge.
- 4.9 Star review in Google.
   Good customer after sales support and quality.

# - RECHARGEABLE MOSQUITO BAT

- Model No. VM 1000

3.8cm

22.8cm

#### - RECHARGEABLE MOSQUITO BAT

- Model No. VM 1000

### - RECHARGEABLE MOSQUITO BAT

- Model No. VM 1000

| S.No | Description           | Material & More Details                                                       |
|------|-----------------------|-------------------------------------------------------------------------------|
| 1.   | Material              | ABS Plastic Virgin                                                            |
| 2.   | Center Rivet (Button) | ABS Plastic Virgin (Its Avoid for 3 net touching)                             |
| 3.   | Mesh                  | Aluminium + GI<br>(Thickness:1.00 mm Center net & 0.55 mm Top and Bottom net) |
| 4.   | Head & Handle Fitting | Four Holes Fitting ( Its Avoid for Head Shacking Problem)                     |
| 5.   | Wires                 | Copper                                                                        |
| 6.   | PCB                   | Huady, Galaxy, Weidy, Intech, Asia Tech, All Branded.                         |
| 7.   | Battery               | Lead Acid 550 mAh. Charging cycle -500 times                                  |
| 8.   | Power Pin             | 5mm Indian Standard                                                           |