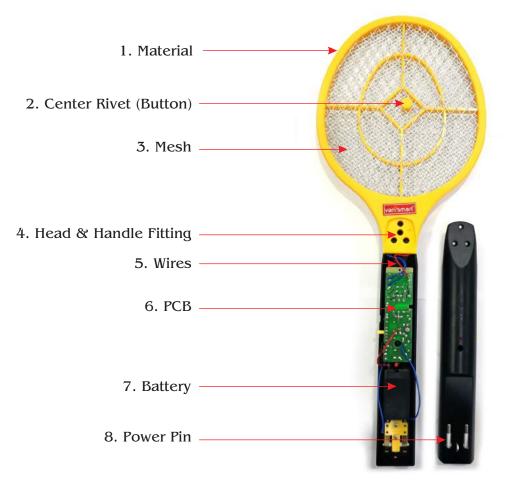

# **DETAILED VIEW**

#### - RECHARGEABLE MOSQUITO BAT

- Model No. VM 1000

### - RECHARGEABLE MOSQUITO BAT

- Model No. VM 1000

| S.No | Description           | Material & More Details                                                       |
|------|-----------------------|-------------------------------------------------------------------------------|
| 1.   | Material              | ABS Plastic Virgin                                                            |
| 2.   | Center Rivet (Button) | ABS Plastic Virgin (Its Avoid for 3 net touching)                             |
| 3.   | Mesh                  | Aluminium + GI<br>(Thickness:1.00 mm Center net & 0.55 mm Top and Bottom net) |
| 4.   | Head & Handle Fitting | Four Holes Fitting ( Its Avoid for Head Shacking Problem)                     |
| 5.   | Wires                 | Copper                                                                        |
| 6.   | PCB                   | Huady, Galaxy, Weidy, Intech, Asia Tech, All Branded.                         |
| 7.   | Battery               | Lead Acid 550 mAh. Charging cycle -500 times                                  |
| 8.   | Power Pin             | 5mm Indian Standard                                                           |