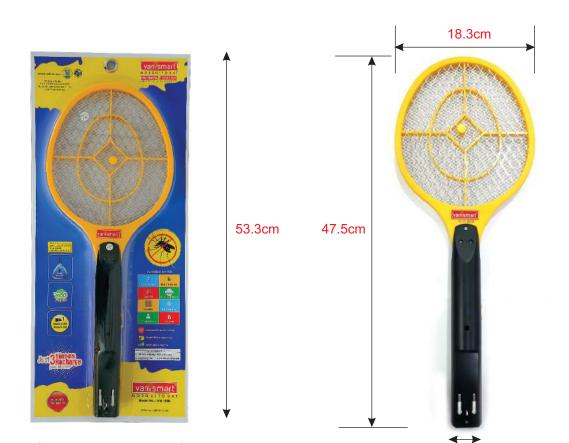

# **OVER VIEW**

# - RECHARGEABLE MOSQUITO BAT

- Model No. VM 1000

3.8cm

22.8cm