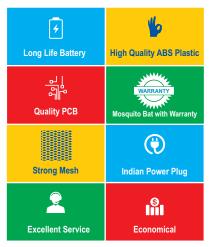

# **RECHARGEABLE MOSQUITO BAT**

Model No. VM 1000

- Six months warranty.
- Just 3 times recharge per month.
- Attractive blister packing.
- Quality ABS plastic virgin.
- Very good after sales support.
- Indian PCB Design and Indian power plug.
- High power discharge.
- More than 3000 mosquitoes can hit in single charge.
- 4.9 Star review in Google.
   Good customer after sales support and quality.